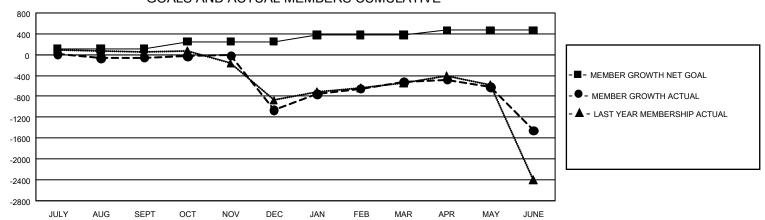

## GOALS AND ACTUAL MEMBERS CUMULATIVE

| DROPPED CLUBS: 47  |       | 156 CLUBS OF 331 ADDED 1 OR MORE | GENDER DISTRIBUTION             |                |       |
|--------------------|-------|----------------------------------|---------------------------------|----------------|-------|
|                    |       | NEW MEMBERS                      | MALE                            | 5,006 (79.99%) |       |
|                    |       |                                  | FEMALE                          | 1,252 (20.01%) |       |
| DROPPED MEMBERS    |       |                                  |                                 | , ,            |       |
| DECEASED           | 20    | CLICK HERE FOR CUMULATIVE        | TOTAL FAMILY UNIT MEMBERS       |                | 4,809 |
| CLUB CANCELLED 899 |       | MEMBERSHIP DATA                  |                                 |                |       |
| OTHER              | 1,813 |                                  | FAMILY MEMBERS PAYING HALF DUES |                | 3,570 |
| TOTAL              | 2,732 |                                  |                                 |                |       |

## GMT Constitutional Area 6, Group A

**GMT**: OPEN

REPORT DOES NOT INCLUDE CLUBS IN UNDISTRICTED AREAS.

| Clubs         |               |             |               | Members               |                        |                         |                                                    |  |
|---------------|---------------|-------------|---------------|-----------------------|------------------------|-------------------------|----------------------------------------------------|--|
|               | RESULTS FOR   | R 2019-2020 |               | RESULTS FOR 2019-2020 |                        |                         |                                                    |  |
| QUARTER       | NEW CLUB GOAL | NEW CLUBS   | DROPPED CLUBS | QUARTER MEM           | BER GROWTH NET<br>GOAL | MEMBER GROWTH<br>ACTUAL | DROPPED<br>MEMBERS ACTUAL<br>(including transfers) |  |
| JULY/AUG/SEPT | 9             | 0           | 11            | JULY/AUG/SEPT         | 327                    | 283                     | 294                                                |  |
| OCT/NOV/DEC   | 12            | 3           | 32            | OCT/NOV/DEC           | 423                    | 267                     | 1,236                                              |  |
| JAN/FEB/MAR   | 9             | 12          | 4             | JAN/FEB/MAR           | 384                    | 787                     | 140                                                |  |
| APR/MAY/JUNE  | 9             | 2           | 0             | APR/MAY/JUNE          | 264                    | 184                     | 1,062                                              |  |