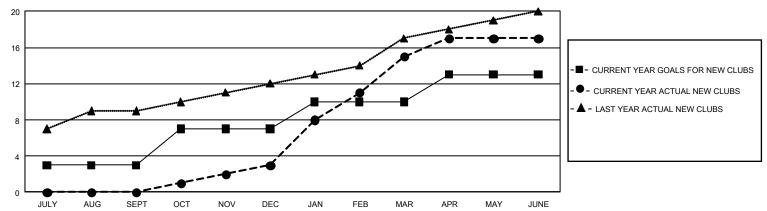

## GOALS AND ACTUAL NEW CLUBS CUMULATIVE

## GMT Constitutional Area 6, Group A

**GMT**: OPEN

REPORT DOES NOT INCLUDE CLUBS IN UNDISTRICTED AREAS.

| Clubs         |               |             |               | Members               |                        |                         |                                                    |  |
|---------------|---------------|-------------|---------------|-----------------------|------------------------|-------------------------|----------------------------------------------------|--|
|               | RESULTS FOR   | R 2019-2020 |               | RESULTS FOR 2019-2020 |                        |                         |                                                    |  |
| QUARTER       | NEW CLUB GOAL | NEW CLUBS   | DROPPED CLUBS | QUARTER MEM           | BER GROWTH NET<br>GOAL | MEMBER GROWTH<br>ACTUAL | DROPPED<br>MEMBERS ACTUAL<br>(including transfers) |  |
| JULY/AUG/SEPT | 9             | 0           | 11            | JULY/AUG/SEPT         | 327                    | 283                     | 294                                                |  |
| OCT/NOV/DEC   | 12            | 3           | 32            | OCT/NOV/DEC           | 423                    | 267                     | 1,236                                              |  |
| JAN/FEB/MAR   | 9             | 12          | 4             | JAN/FEB/MAR           | 384                    | 787                     | 140                                                |  |
| APR/MAY/JUNE  | 9             | 2           | 0             | APR/MAY/JUNE          | 264                    | 184                     | 1,062                                              |  |